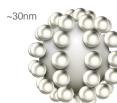

## SPHERICAL SHAPE

THE SPHERICAL SHAPE OF THE ART FILLER SYSTEM IS CAREFULLY CONTROLLED TO MAXIMISE LOADING, MINIMISING STICKINESS AND SIMPLIFYING CARVING.

### REINFORCED FILLER STRUCTURE

VERY SMALL SPHERICAL SILICA AND ZIRCONIA PARTICLES ARE LINKED TOGETHER AND FUSED IN A REINFORCED STRUCTURE.

THIS IMPROVES THE INTERACTION AND CROSSLINKING BETWEEN THE FILLER SYSTEM AND THE RESIN MATRIX, RESULTING IN MORE EFFICIENT POLYMERISATION AND HIGHER STRENGTH.