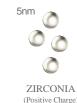

### REINFORCED FILLER STRUCTURE

VERY SMALL SPHERICAL SILICA AND ZIRCONIA PARTICLES ARE LINKED TOGETHER AND FUSED IN A REINFORCED STRUCTURE.

THIS IMPROVES THE INTERACTION AND CROSSLINKING BETWEEN THE FILLER SYSTEM AND THE RESIN MATRIX, RESULTING IN MORE EFFICIENT POLYMERISATION AND HIGHER STRENGTH.

AS A RESULT, YOU CAN RELY ON LONGER LASTING RESTORATIONS, MORE LIKELY TO RESIST CHIPPING AND FRACTURES OVER TIME.