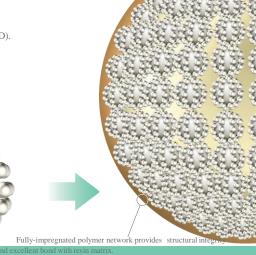

### REINFORCED FILLER STRUCTURE

VERY SMALL SPHERICAL SILICA AND ZIRCONIA PARTICLES ARE LINKED TOGETHER AND FUSED IN A REINFORCED STRUCTURE.

THIS IMPROVES THE INTERACTION AND CROSSLINKING BETWEEN THE FILLER SYSTEM AND THE RESIN MATRIX, RESULTING IN MORE EFFICIENT POLYMERISATION AND HIGHER STRENGTH.

AS A RESULT, YOU CAN RELY ON LONGER LASTING RESTORATIONS, MORE LIKELY TO RESIST CHIPPING AND FRACTURES OVER TIME.