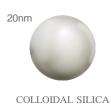

### REINFORCED FILLER STRUCTURE

VERY SMALL SPHERICAL SILICA AND ZIRCONIA PARTICLES ARE LINKED TOGETHER AND FUSED IN A REINFORCED STRUCTURE.

THIS IMPROVES THE INTERACTION AND CROSSLINKING BETWEEN THE FILLER SYSTEM AND THE RESIN MATRIX, RESULTING IN MORE EFFICIENT POLYMERISATION AND HIGHER STRENGTH.

AS A RESULT, YOU CAN RELY ON LONGER LASTING RESTORATIONS, MORE LIKELY TO RESIST CHIPPING AND FRACTURES OVER TIME.