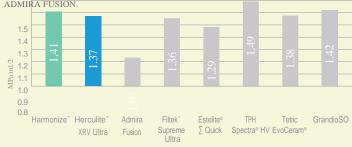

## HIGH GLOSS AND CONSISTENT POLISH

THE PARTICLE SIZE AND STRUCTURE ALSO OFFER EASIER POLISHABILITY, AND, WHEN USED WITH OPTI1STEP POLISHER, HAVE DEMONSTRATED BETTER AND MORE CONSISTENT RESULTS THAN THE COMPETITION.3

MOREOVER, THEY ARE DESIGNED FOR SUPERIOR GLOSS RETENTION, EVEN WHEN COMPARED TO LEADING COMPOSITES SUCH AS TPH SPECTRA, GRANDIOSO AND TETRIC EVOCERAM.