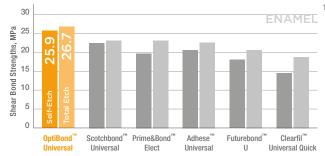

### BOND STRENGTH TO ENAMEL AND DENTINE

OptiBond Universal yields effective bond strength on both dentine and enamel. It creates maximum flexibility by demonstrating great results under different etching techniques.

#### ETCHING OF UNCUT ENAMEL

The unique nanoetching capability creates a deeper etched surface for higher mechanical retention.

Microscopic view 50.000x

#### PENETRATION INTO DENTINAL TUBULES

The deep dentinal tubules penetration improves post-operative sensitivity protection and promotes bond strength.

#### OptiBond Universal

Microscopic view 2.000×