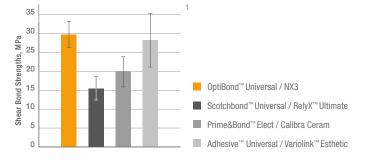

### BOND STRENGTH TO ENAMEL AND DENTINE

OptiBond Universal yields effective bond strength on both dentine and enamel. It creates maximum flexibility by demonstrating great results under different etching techniques.