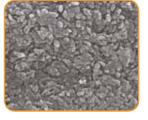

#### ETCHING OF UNCUT ENAMEL

The unique nanoetching capability creates a deeper etched surface for higher mechanical retention.

Microscopic view 50.000x