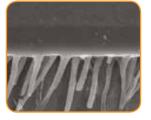

#### PENETRATION INTO DENTINAL TUBULES

The deep dentinal tubules penetration improves post-operative sensitivity protection and promotes bond strength.

#### OptiBond Universal

Microscopic view 2.000×