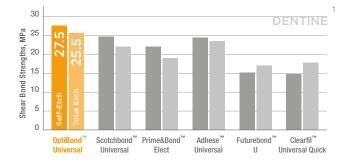

### BOND STRENGTH TO ENAMEL AND DENTINE

OptiBond Universal yields effective bond strength on both dentine and enamel. It creates maximum flexibility by demonstrating great results under different etching techniques.