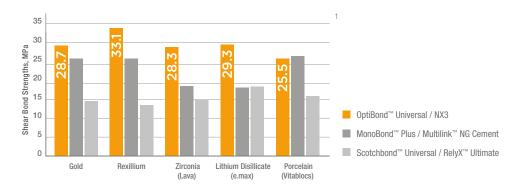

### BOND STRENGTH TO VARIOUS DENTAL SUBSTRATES

The combination of OptiBond Universal and NX3 universal adhesive cement facilitates high levels of indirect bond strength to various dental substrates, without the need for a separate ceramic or metal primer.

#### BOND STRENGTH WITH CEMENT

Using OptiBond Universal and NX3 cement together enhances bond compatibility and promotes high levels of indirect bond strength to dentine.

1 – hternal data available upon request