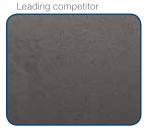

#### ETCHING OF UNCUT ENAMEL

The unique nanoetching capability creates a deeper etched surface for higher mechanical retention.

Microscopic view 50.000x