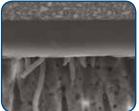

#### ETCHING OF UNCUT ENAMEL

The unique nanoetching capability creates a deeper etched surface for higher mechanical retention.

Microscopic view 50.000x

#### PENETRATION INTO DENTINAL TUBULES

The deep dentinal tubules penetration improves post-operative sensitivity protection and promotes bond strength.

#### OptiBond Universal

Microscopic view 2.000×